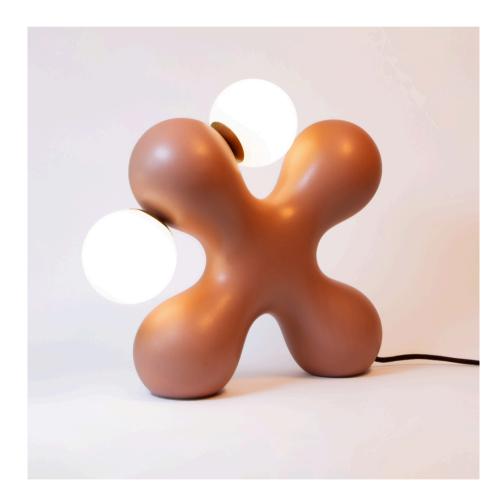

### TABONO LAMP

#### LIGHT BROWN

### SPECIFICATIONS

34 X 13 X 33H

MATERIAL CERAMIC

CABLE LENGTH 300CM

LIGHT SOURCE TYPE BULB

ENVIRONMENTS INDOORS - DRY ENVIRONMENT

34 X 13 X 28H

MATERIAL CERAMIC