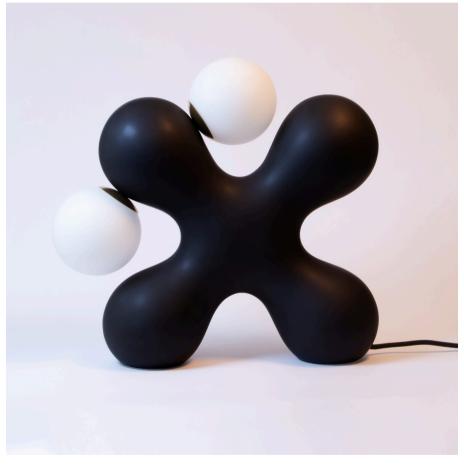

thy tones that enhance the sense of connection and balance inherent in the Tabono symbol. In the Tabono Collection, unity and solidarity are manifested through light and plants—the presence of lush greenery in the planters brings a sense of calm and deep connection to nature, while the warm, radiant light of the lamps, with their glowing orbs, conveys warmth and shared strength. Together, these elements celebrate growth and sustainability, much like nature flourishes through collective support.

This collection is a tribute to the power of unity, resilience, and the beauty of nature.

## MOOD BOARD



WHITE



LIGHT BROWN BROWN



#### BLACK



## TABONO VASE

CERAMIC MATERILA

### TABONO LAMP

#### CERAMIC MATERILA

#### LIGHT BROWN







#### BROWN







#### GREY







#### BLACK







## TABONO SCULPTURE

CERAMIC MATERILA





### SPECIFICATIONS



34 X 13 X 33H

MATERIAL CERAMIC

CABLE LENGTH 300CM

LIGHT SOURCE TYPE BULB

ENVIRONMENTS INDOORS - DRY ENVIRONMENT



34 X 13 X 28H

MATERIAL CERAMIC

ENVIRONMENTS INDOORS - DRY ENVIRONMENT

## TABONO COLLECTION Milan/Italy 2025



EXTRA COLOR

#### DESIGNED BY SOHEILA MAHMOODI

EMAIL: INFO@ARCOBLUATELIER.COM
WEBSITE: WWW.ARCOBLUATELIER.COM
INSTAGRAM: @ARCOBLU\_ATELIER