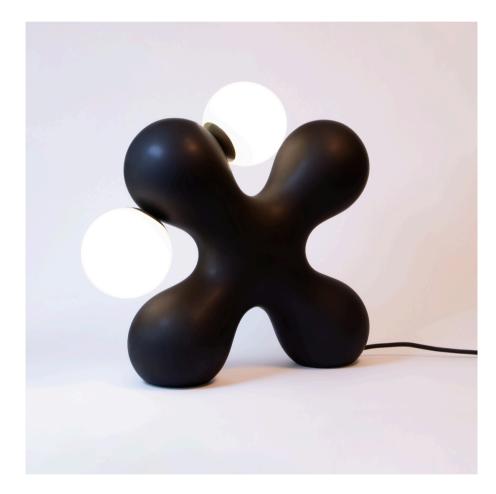

y tones that enhance the sense of connection and balance inherent in the Tabono symbol. In the Tabono Collection, unity and solidarity are manifested through light and plants—the presence of lush greenery in the planters brings a sense of calm and deep connection to nature, while the warm, radiant light of the lamps, with their glowing orbs, conveys warmth and shared strength. Together, these elements celebrate growth and sustainability, much like nature flourishes through collective support.

This collection is a tribute to the power of unity, resilience, and the beauty of nature.

## MOOD BOARD



WHITE



LIGHT BROWN BROWN



#### BLACK



## TABONO VASE

CERAMIC MATERILA

### TABONO LAMP

#### CERAMIC MATERILA

#### LIGHT BROWN







#### BROWN







#### GREY







#### BLACK







## TABONO SCULPTURE

CERAMIC MATERILA





### SPECIFICATIONS



34 X 13 X 33H

MATERIAL CERAMIC

CABLE LENGTH 300CM

LIGHT SOURCE TYPE BULB

ENVIRONMENTS INDOORS - DRY ENVIRONMENT



34 X 13 X 28H

MATERIAL CERAMIC

ENVIRONMENTS INDOORS - DRY ENVIRONMENT

## TABONO COLLECTION Milan/Italy 2025



EXTRA COLOR

#### DESIGNED BY SOHEILA MAHMOODI

EMAIL: INFO@ARCOBLUATELIER.COM
WEBSITE: WWW.ARCOBLUATELIER.COM
INSTAGRAM: @ARCOBLU\_ATELIER