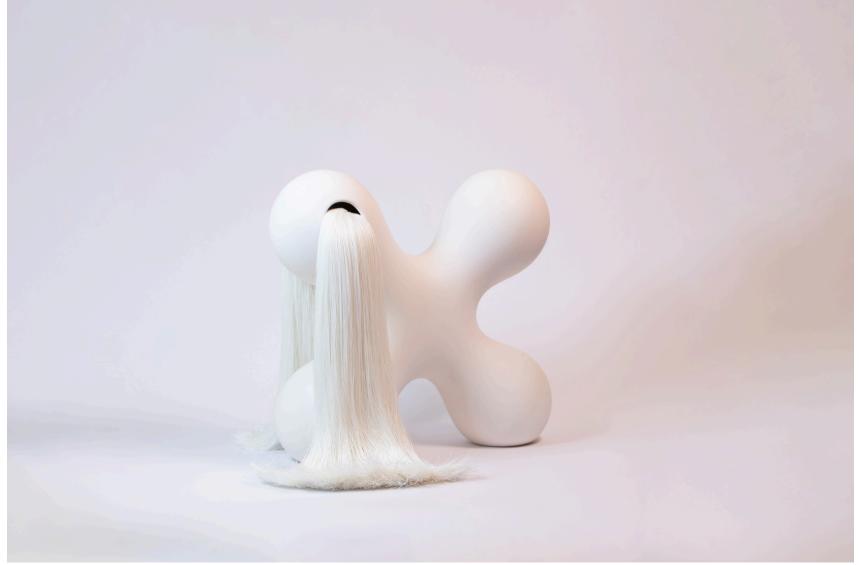

n and balance inherent in the Tabono symbol. In the Tabono Collection, unity and solidarity are manifested through light and plants—the presence of lush greenery in the planters brings a sense of calm and deep connection to nature, while the warm, radiant light of the lamps, with their glowing orbs, conveys warmth and shared strength. Together, these elements celebrate growth and sustainability, much like nature flourishes through collective support.

This collection is a tribute to the power of unity, resilience, and the beauty of nature.

## MOOD BOARD



WHITE



LIGHT BROWN BROWN



#### BLACK



## TABONO VASE

CERAMIC MATERILA

### TABONO LAMP

#### CERAMIC MATERILA

#### LIGHT BROWN







#### BROWN







#### GREY







#### BLACK







## TABONO SCULPTURE

CERAMIC MATERILA





### SPECIFICATIONS



34 X 13 X 33H

MATERIAL CERAMIC

CABLE LENGTH 300CM

LIGHT SOURCE TYPE BULB

ENVIRONMENTS INDOORS - DRY ENVIRONMENT



34 X 13 X 28H

MATERIAL CERAMIC

ENVIRONMENTS INDOORS - DRY ENVIRONMENT

## TABONO COLLECTION Milan/Italy 2025



EXTRA COLOR

#### DESIGNED BY SOHEILA MAHMOODI

EMAIL: INFO@ARCOBLUATELIER.COM
WEBSITE: WWW.ARCOBLUATELIER.COM
INSTAGRAM: @ARCOBLU\_ATELIER