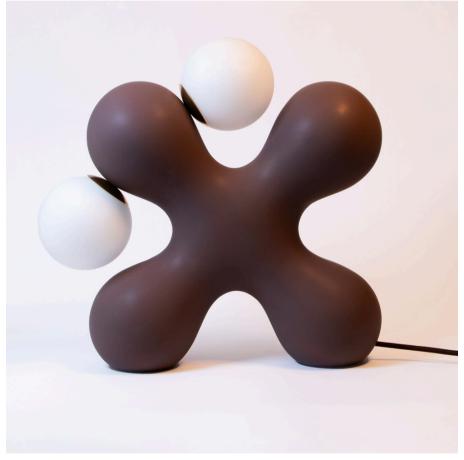

### TABONO LAMP

#### GREY

### SPECIFICATIONS

34 X 13 X 33H

MATERIAL CERAMIC

CABLE LENGTH 300CM

LIGHT SOURCE TYPE BULB

ENVIRONMENTS INDOORS - DRY ENVIRONMENT

34 X 13 X 28H

MATERIAL CERAMIC