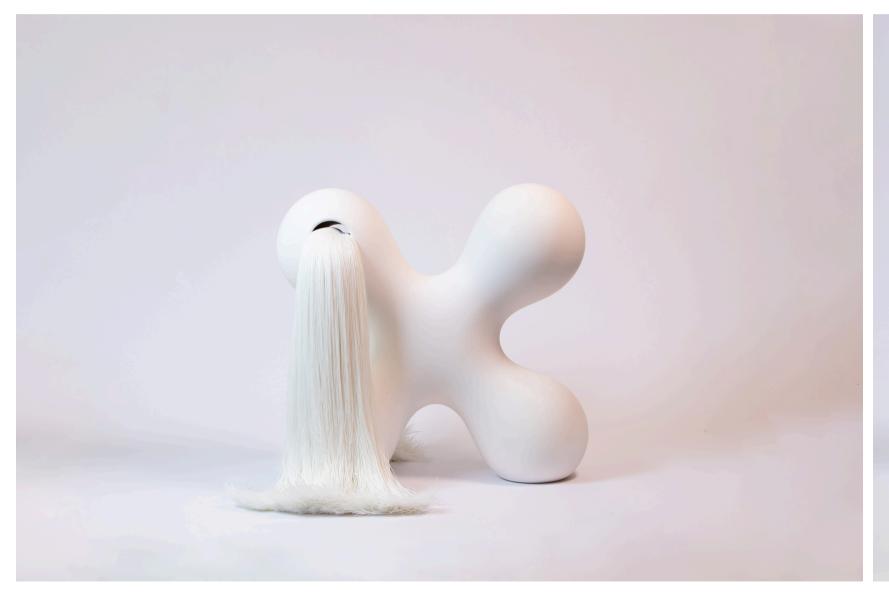

ion and balance inherent in the Tabono symbol. In the Tabono Collection, unity and solidarity are manifested through light and plants—the presence of lush greenery in the planters brings a sense of calm and deep connection to nature, while the warm, radiant light of the lamps, with their glowing orbs, conveys warmth and shared strength. Together, these elements celebrate growth and sustainability, much like nature flourishes through collective support.

This collection is a tribute to the power of unity, resilience, and the beauty of nature.

## MOOD BOARD



WHITE



LIGHT BROWN BROWN



#### BLACK



## TABONO VASE

CERAMIC MATERILA

### TABONO LAMP

#### CERAMIC MATERILA

#### LIGHT BROWN







#### BROWN







#### GREY







#### BLACK







## TABONO SCULPTURE

CERAMIC MATERILA





### SPECIFICATIONS



34 X 13 X 33H

MATERIAL CERAMIC

CABLE LENGTH 300CM

LIGHT SOURCE TYPE BULB

ENVIRONMENTS INDOORS - DRY ENVIRONMENT



34 X 13 X 28H

MATERIAL CERAMIC

ENVIRONMENTS INDOORS - DRY ENVIRONMENT

## TABONO COLLECTION Milan/Italy 2025



EXTRA COLOR

#### DESIGNED BY SOHEILA MAHMOODI

EMAIL: INFO@ARCOBLUATELIER.COM
WEBSITE: WWW.ARCOBLUATELIER.COM
INSTAGRAM: @ARCOBLU\_ATELIER