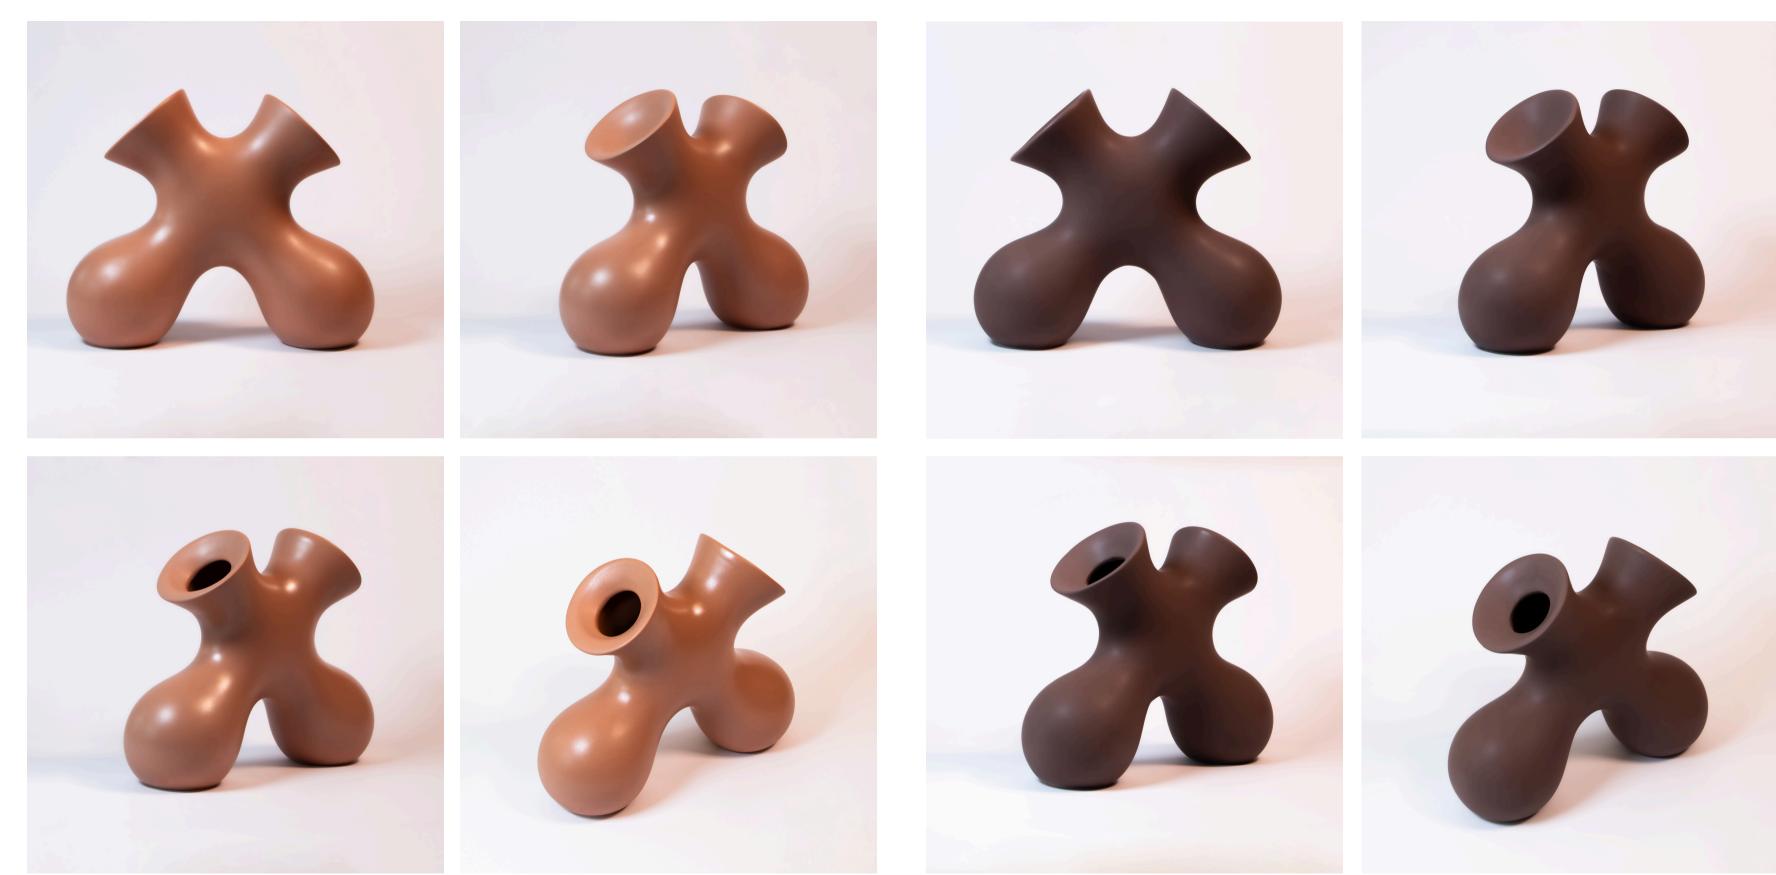

ch piece in this collection is designed with soft, flowing forms and features a nature-inspired color palette, including gentle shades of matte brown and other earthy tones that enhance the sense of connection and balance inherent in the Tabono symbol. In the Tabono Collection, unity and solidarity are manifested through light and plants—the presence of lush greenery in the planters brings a sense of calm and deep connection to nature, while the warm, radiant light of the lamps, with their glowing orbs, conveys warmth and shared strength. Together, these elements celebrate growth and sustainability, much like nature flourishes through collective support.

This collection is a tribute to the power of unity, resilience, and the beauty of nature.

## MOOD BOARD



WHITE



LIGHT BROWN BROWN



#### BLACK



## TABONO VASE

CERAMIC MATERILA

### TABONO LAMP

#### CERAMIC MATERILA

#### LIGHT BROWN







#### BROWN







#### GREY







#### BLACK







## TABONO SCULPTURE

CERAMIC MATERILA





### SPECIFICATIONS



34 X 13 X 33H

MATERIAL CERAMIC

CABLE LENGTH 300CM

LIGHT SOURCE TYPE BULB

ENVIRONMENTS INDOORS - DRY ENVIRONMENT



34 X 13 X 28H

MATERIAL CERAMIC

ENVIRONMENTS INDOORS - DRY ENVIRONMENT

## TABONO COLLECTION Milan/Italy 2025



EXTRA COLOR

#### DESIGNED BY SOHEILA MAHMOODI

EMAIL: INFO@ARCOBLUATELIER.COM
WEBSITE: WWW.ARCOBLUATELIER.COM
INSTAGRAM: @ARCOBLU\_ATELIER