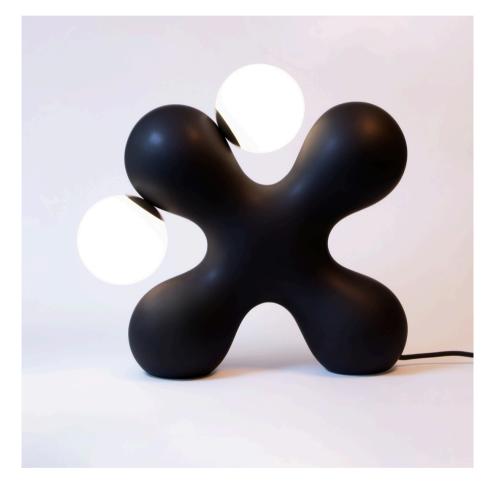

arthy tones that enhance the sense of connection and balance inherent in the Tabono symbol. In the Tabono Collection, unity and solidarity are manifested through light and plants—the presence of lush greenery in the planters brings a sense of calm and deep connection to nature, while the warm, radiant light of the lamps, with their glowing orbs, conveys warmth and shared strength. Together, these elements celebrate growth and sustainability, much like nature flourishes through collective support.

This collection is a tribute to the power of unity, resilience, and the beauty of nature.

## MOOD BOARD



WHITE



LIGHT BROWN BROWN



#### BLACK



## TABONO VASE

CERAMIC MATERILA

### TABONO LAMP

#### CERAMIC MATERILA

#### LIGHT BROWN







#### BROWN







#### GREY







#### BLACK







## TABONO SCULPTURE

CERAMIC MATERILA





### SPECIFICATIONS



34 X 13 X 33H

MATERIAL CERAMIC

CABLE LENGTH 300CM

LIGHT SOURCE TYPE BULB

ENVIRONMENTS INDOORS - DRY ENVIRONMENT



34 X 13 X 28H

MATERIAL CERAMIC

ENVIRONMENTS INDOORS - DRY ENVIRONMENT

## TABONO COLLECTION Milan/Italy 2025



EXTRA COLOR

#### DESIGNED BY SOHEILA MAHMOODI

EMAIL: INFO@ARCOBLUATELIER.COM
WEBSITE: WWW.ARCOBLUATELIER.COM
INSTAGRAM: @ARCOBLU\_ATELIER