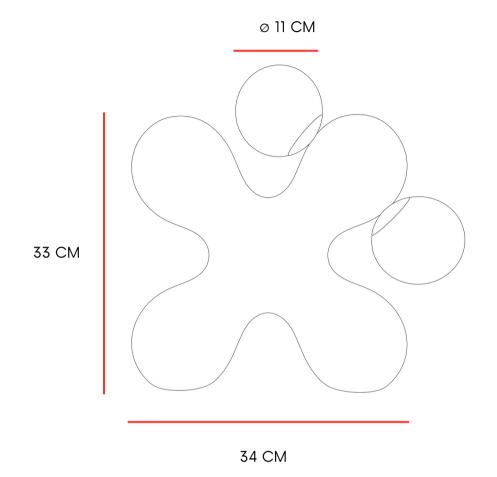

### SPECIFICATIONS

34 X 13 X 33H

MATERIAL CERAMIC

CABLE LENGTH 300CM

LIGHT SOURCE TYPE BULB

ENVIRONMENTS INDOORS - DRY ENVIRONMENT

34 X 13 X 28H

MATERIAL CERAMIC