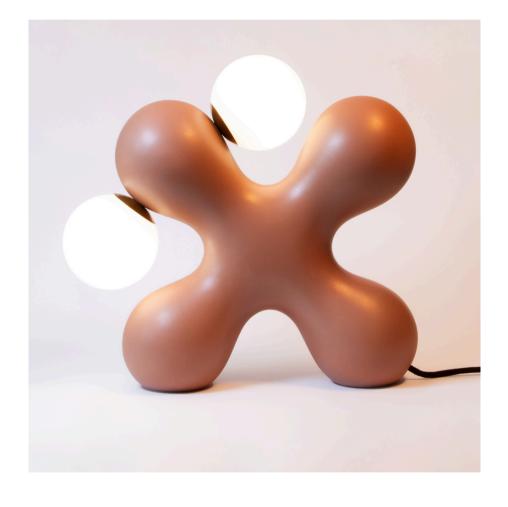

e, including gentle shades of matte brown and other earthy tones that enhance the sense of connection and balance inherent in the Tabono symbol. In the Tabono Collection, unity and solidarity are manifested through light and plants—the presence of lush greenery in the planters brings a sense of calm and deep connection to nature, while the warm, radiant light of the lamps, with their glowing orbs, conveys warmth and shared strength. Together, these elements celebrate growth and sustainability, much like nature flourishes through collective support.

This collection is a tribute to the power of unity, resilience, and the beauty of nature.

## MOOD BOARD



WHITE



LIGHT BROWN BROWN



#### BLACK



## TABONO VASE

CERAMIC MATERILA

### TABONO LAMP

#### CERAMIC MATERILA

#### LIGHT BROWN







#### BROWN







#### GREY







#### BLACK







## TABONO SCULPTURE

CERAMIC MATERILA





### SPECIFICATIONS



34 X 13 X 33H

MATERIAL CERAMIC

CABLE LENGTH 300CM

LIGHT SOURCE TYPE BULB

ENVIRONMENTS INDOORS - DRY ENVIRONMENT



34 X 13 X 28H

MATERIAL CERAMIC

ENVIRONMENTS INDOORS - DRY ENVIRONMENT

## TABONO COLLECTION Milan/Italy 2025



EXTRA COLOR

#### DESIGNED BY SOHEILA MAHMOODI

EMAIL: INFO@ARCOBLUATELIER.COM
WEBSITE: WWW.ARCOBLUATELIER.COM
INSTAGRAM: @ARCOBLU\_ATELIER