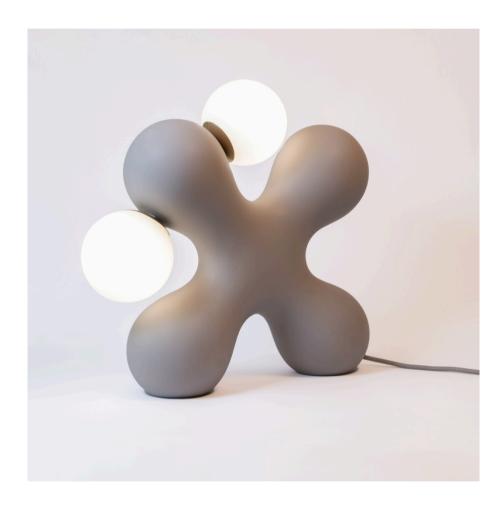

wn and other earthy tones that enhance the sense of connection and balance inherent in the Tabono symbol. In the Tabono Collection, unity and solidarity are manifested through light and plants—the presence of lush greenery in the planters brings a sense of calm and deep connection to nature, while the warm, radiant light of the lamps, with their glowing orbs, conveys warmth and shared strength. Together, these elements celebrate growth and sustainability, much like nature flourishes through collective support.

This collection is a tribute to the power of unity, resilience, and the beauty of nature.

## MOOD BOARD



WHITE



LIGHT BROWN BROWN



#### BLACK



## TABONO VASE

CERAMIC MATERILA

### TABONO LAMP

#### CERAMIC MATERILA

#### LIGHT BROWN







#### BROWN







#### GREY







#### BLACK







## TABONO SCULPTURE

CERAMIC MATERILA





### SPECIFICATIONS



34 X 13 X 33H

MATERIAL CERAMIC

CABLE LENGTH 300CM

LIGHT SOURCE TYPE BULB

ENVIRONMENTS INDOORS - DRY ENVIRONMENT



34 X 13 X 28H

MATERIAL CERAMIC

ENVIRONMENTS INDOORS - DRY ENVIRONMENT

## TABONO COLLECTION Milan/Italy 2025



EXTRA COLOR

#### DESIGNED BY SOHEILA MAHMOODI

EMAIL: INFO@ARCOBLUATELIER.COM
WEBSITE: WWW.ARCOBLUATELIER.COM
INSTAGRAM: @ARCOBLU\_ATELIER