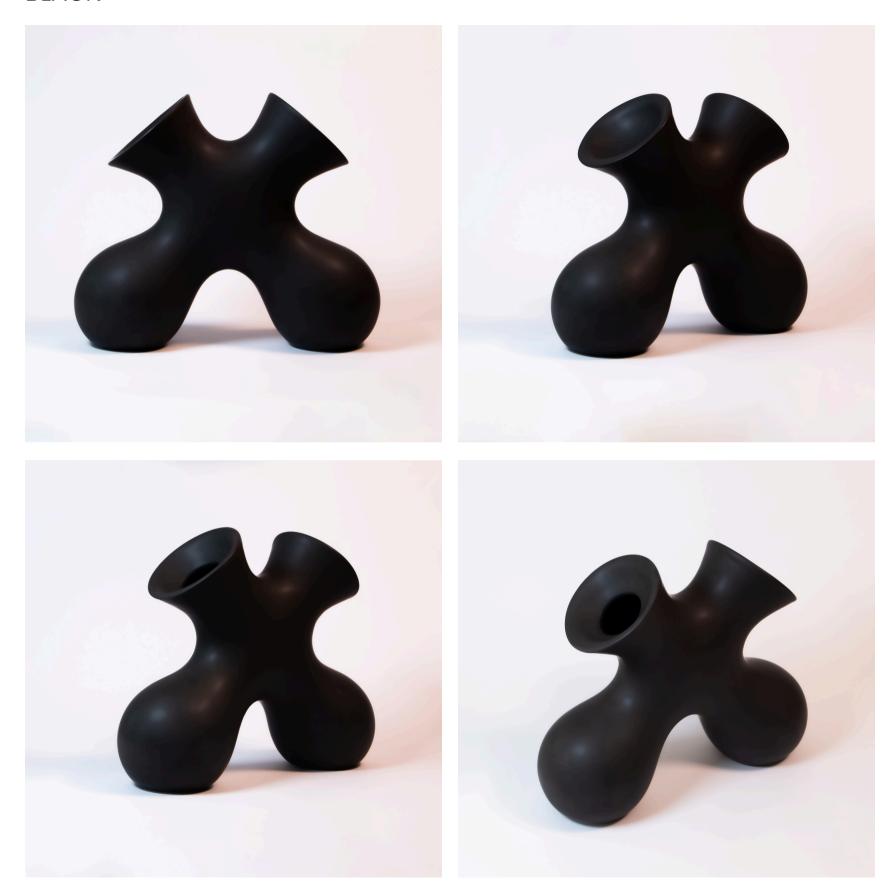

is collection is designed with soft, flowing forms and features a nature-inspired color palette, including gentle shades of matte brown and other earthy tones that enhance the sense of connection and balance inherent in the Tabono symbol. In the Tabono Collection, unity and solidarity are manifested through light and plants—the presence of lush greenery in the planters brings a sense of calm and deep connection to nature, while the warm, radiant light of the lamps, with their glowing orbs, conveys warmth and shared strength. Together, these elements celebrate growth and sustainability, much like nature flourishes through collective support.

This collection is a tribute to the power of unity, resilience, and the beauty of nature.

## MOOD BOARD



WHITE



LIGHT BROWN BROWN



#### BLACK



## TABONO VASE

CERAMIC MATERILA

### TABONO LAMP

#### CERAMIC MATERILA

#### LIGHT BROWN







#### BROWN







#### GREY







#### BLACK







## TABONO SCULPTURE

CERAMIC MATERILA





### SPECIFICATIONS



34 X 13 X 33H

MATERIAL CERAMIC

CABLE LENGTH 300CM

LIGHT SOURCE TYPE BULB

ENVIRONMENTS INDOORS - DRY ENVIRONMENT



34 X 13 X 28H

MATERIAL CERAMIC

ENVIRONMENTS INDOORS - DRY ENVIRONMENT

## TABONO COLLECTION Milan/Italy 2025



EXTRA COLOR

#### DESIGNED BY SOHEILA MAHMOODI

EMAIL: INFO@ARCOBLUATELIER.COM
WEBSITE: WWW.ARCOBLUATELIER.COM
INSTAGRAM: @ARCOBLU\_ATELIER