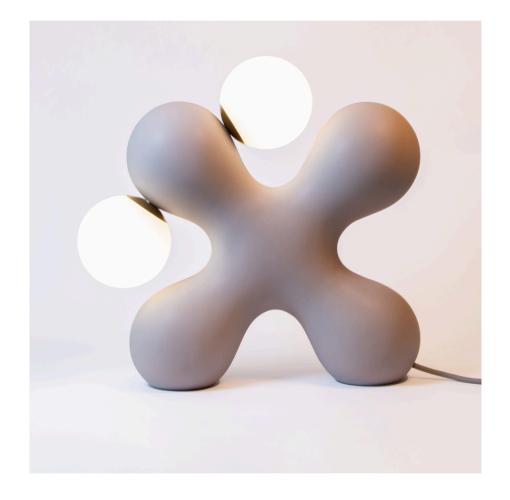

brown and other earthy tones that enhance the sense of connection and balance inherent in the Tabono symbol. In the Tabono Collection, unity and solidarity are manifested through light and plants—the presence of lush greenery in the planters brings a sense of calm and deep connection to nature, while the warm, radiant light of the lamps, with their glowing orbs, conveys warmth and shared strength. Together, these elements celebrate growth and sustainability, much like nature flourishes through collective support.

This collection is a tribute to the power of unity, resilience, and the beauty of nature.

## MOOD BOARD



WHITE



LIGHT BROWN BROWN



#### BLACK



## TABONO VASE

CERAMIC MATERILA

### TABONO LAMP

#### CERAMIC MATERILA

#### LIGHT BROWN







#### BROWN







#### GREY







#### BLACK







## TABONO SCULPTURE

CERAMIC MATERILA





### SPECIFICATIONS



34 X 13 X 33H

MATERIAL CERAMIC

CABLE LENGTH 300CM

LIGHT SOURCE TYPE BULB

ENVIRONMENTS INDOORS - DRY ENVIRONMENT



34 X 13 X 28H

MATERIAL CERAMIC

ENVIRONMENTS INDOORS - DRY ENVIRONMENT

## TABONO COLLECTION Milan/Italy 2025



EXTRA COLOR

#### DESIGNED BY SOHEILA MAHMOODI

EMAIL: INFO@ARCOBLUATELIER.COM
WEBSITE: WWW.ARCOBLUATELIER.COM
INSTAGRAM: @ARCOBLU\_ATELIER