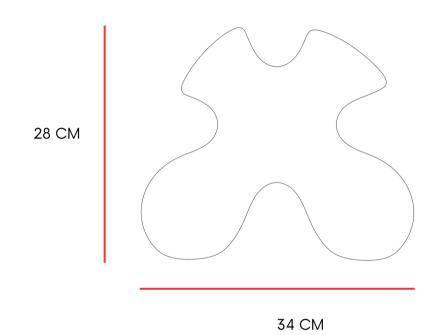

### SPECIFICATIONS

34 X 13 X 33H

MATERIAL CERAMIC

CABLE LENGTH 300CM

LIGHT SOURCE TYPE BULB

ENVIRONMENTS INDOORS - DRY ENVIRONMENT

34 X 13 X 28H

MATERIAL CERAMIC