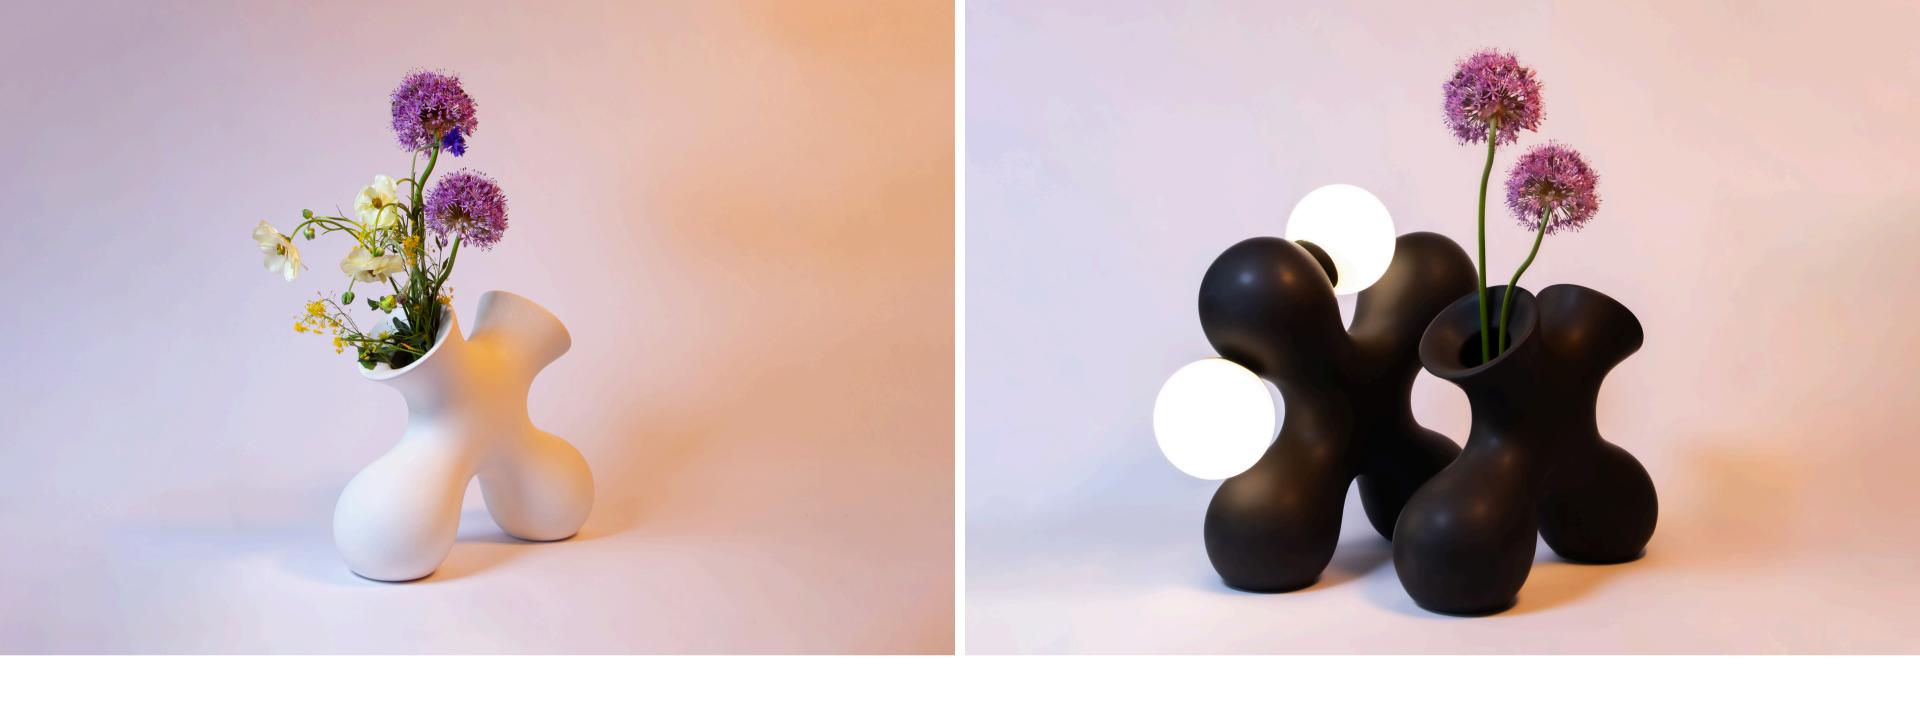

# TABONO COLLECTION

TABONO COLLECTION Milan/Italy 2025

PRESENTED BY ArcoBlu Atelier

The "Tabono Collection" is a creative and harmonious blend of design and cultural symbolism, inspired by the Adinkra symbol "Tabono" from Ghanaian culture. Tabono, meaning "strength" and "resilience," is traditionally depicted with four interconnected paddles, symbolizing unity, collaboration, and collective effort to overcome challenges. This collection reimagines these enduring values through a modern lens, presenting a series of lamps and planters that showcase beauty, resilience, and organic elegance inspired by nature.

Each piece in this collection is designed with soft, flowing forms and features a nature-inspired color palette, including gentle shades of matte brown and other earthy tones that enhance the sense of connection and balance inherent in the Tabono symbol. In the Tabono Collection, unity and solidarity are manifested through light and plants—the presence of lush greenery in the planters brings a sense of calm and deep connection to nature, while the warm, radiant light of the lamps, with their glowing orbs, conveys warmth and shared strength. Together, these elements celebrate growth and sustainability, much like nature flourishes through collective support.

This collection is a tribute to the power of unity, resilience, and the beauty of nature.

### TABONO LAMP

## TABONO SCULPTURE

CERAMIC MATERILA