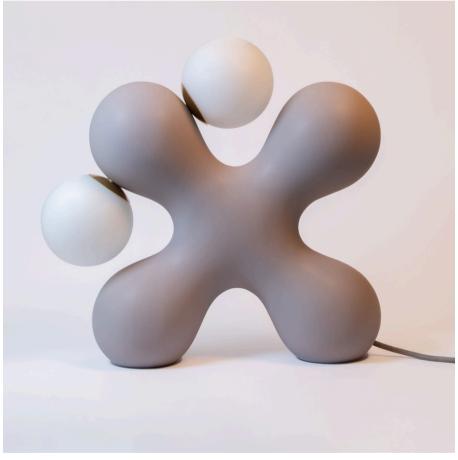

rown and other earthy tones that enhance the sense of connection and balance inherent in the Tabono symbol. In the Tabono Collection, unity and solidarity are manifested through light and plants—the presence of lush greenery in the planters brings a sense of calm and deep connection to nature, while the warm, radiant light of the lamps, with their glowing orbs, conveys warmth and shared strength. Together, these elements celebrate growth and sustainability, much like nature flourishes through collective support.

This collection is a tribute to the power of unity, resilience, and the beauty of nature.

## MOOD BOARD



WHITE



LIGHT BROWN BROWN



#### BLACK



## TABONO VASE

CERAMIC MATERILA

### TABONO LAMP

#### CERAMIC MATERILA

#### LIGHT BROWN







#### BROWN







#### GREY







#### BLACK







## TABONO SCULPTURE

CERAMIC MATERILA





### SPECIFICATIONS



34 X 13 X 33H

MATERIAL CERAMIC

CABLE LENGTH 300CM

LIGHT SOURCE TYPE BULB

ENVIRONMENTS INDOORS - DRY ENVIRONMENT



34 X 13 X 28H

MATERIAL CERAMIC

ENVIRONMENTS INDOORS - DRY ENVIRONMENT

## TABONO COLLECTION Milan/Italy 2025



EXTRA COLOR

#### DESIGNED BY SOHEILA MAHMOODI

EMAIL: INFO@ARCOBLUATELIER.COM
WEBSITE: WWW.ARCOBLUATELIER.COM
INSTAGRAM: @ARCOBLU\_ATELIER