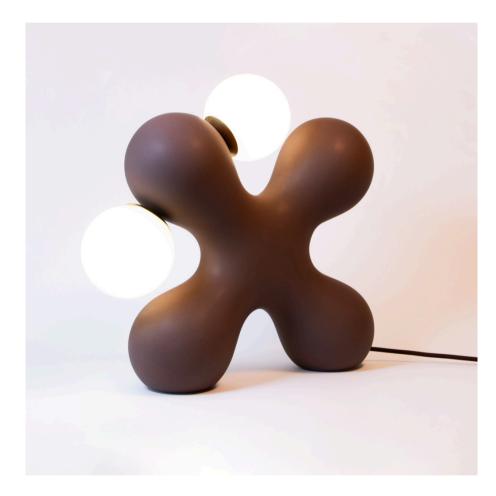

### TABONO LAMP

#### LIGHT BROWN

### SPECIFICATIONS

34 X 13 X 33H

MATERIAL CERAMIC

CABLE LENGTH 300CM

LIGHT SOURCE TYPE BULB

ENVIRONMENTS INDOORS - DRY ENVIRONMENT

34 X 13 X 28H

MATERIAL CERAMIC