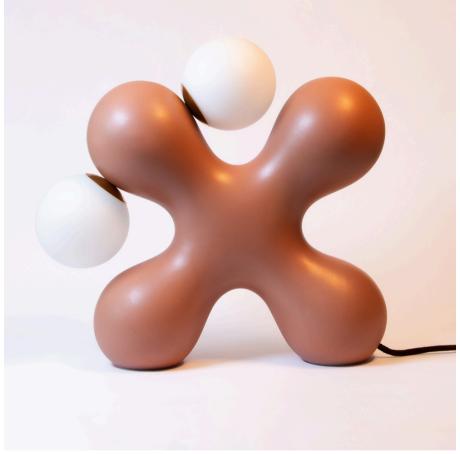

including gentle shades of matte brown and other earthy tones that enhance the sense of connection and balance inherent in the Tabono symbol. In the Tabono Collection, unity and solidarity are manifested through light and plants—the presence of lush greenery in the planters brings a sense of calm and deep connection to nature, while the warm, radiant light of the lamps, with their glowing orbs, conveys warmth and shared strength. Together, these elements celebrate growth and sustainability, much like nature flourishes through collective support.

This collection is a tribute to the power of unity, resilience, and the beauty of nature.

## MOOD BOARD



WHITE



LIGHT BROWN BROWN



#### BLACK



## TABONO VASE

CERAMIC MATERILA

### TABONO LAMP

#### CERAMIC MATERILA

#### LIGHT BROWN







#### BROWN







#### GREY







#### BLACK







## TABONO SCULPTURE

CERAMIC MATERILA





### SPECIFICATIONS



34 X 13 X 33H

MATERIAL CERAMIC

CABLE LENGTH 300CM

LIGHT SOURCE TYPE BULB

ENVIRONMENTS INDOORS - DRY ENVIRONMENT



34 X 13 X 28H

MATERIAL CERAMIC

ENVIRONMENTS INDOORS - DRY ENVIRONMENT

## TABONO COLLECTION Milan/Italy 2025



EXTRA COLOR

#### DESIGNED BY SOHEILA MAHMOODI

EMAIL: INFO@ARCOBLUATELIER.COM
WEBSITE: WWW.ARCOBLUATELIER.COM
INSTAGRAM: @ARCOBLU\_ATELIER