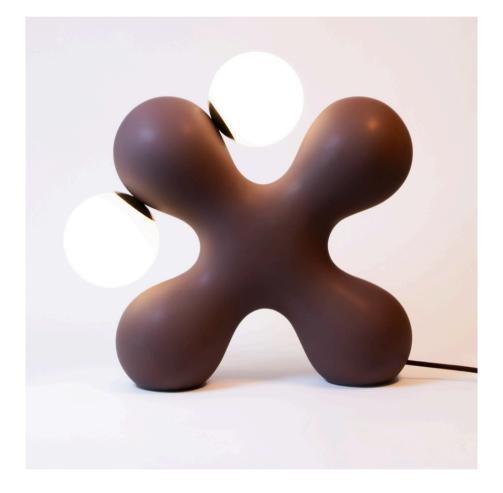

### TABONO LAMP

#### BROWN

### SPECIFICATIONS

34 X 13 X 33H

MATERIAL CERAMIC

CABLE LENGTH 300CM

LIGHT SOURCE TYPE BULB

ENVIRONMENTS INDOORS - DRY ENVIRONMENT

34 X 13 X 28H

MATERIAL CERAMIC