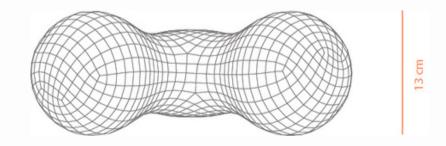

#### POP UP LIGHTING

The concept of "**Pop-Up Lighting**" table lamp A captivating fusion of six circular elements forming an organic, sculptural design that embodies dynamic movement and modern elegance. Inspired by the concept of 'pop-up' to convey a sense of surprise and playfulness, this lamp combines innovative form with functional illumination, creating a striking focal point that seamlessly integrates into any contemporary space.

02

01

03

04

**Sculptural Design**: The lamp features a captivating organic form created by the combination of six interlocking circular elements. This sculptural design adds visual interest and serves as a focal point in any room.

**Dynamic Arrangement**: The arrangement of the circular elements creates a sense of movement and fluidity, enhancing the lamp's aesthetic appeal. The dynamic arrangement adds an element of surprise and intrigue to the design.