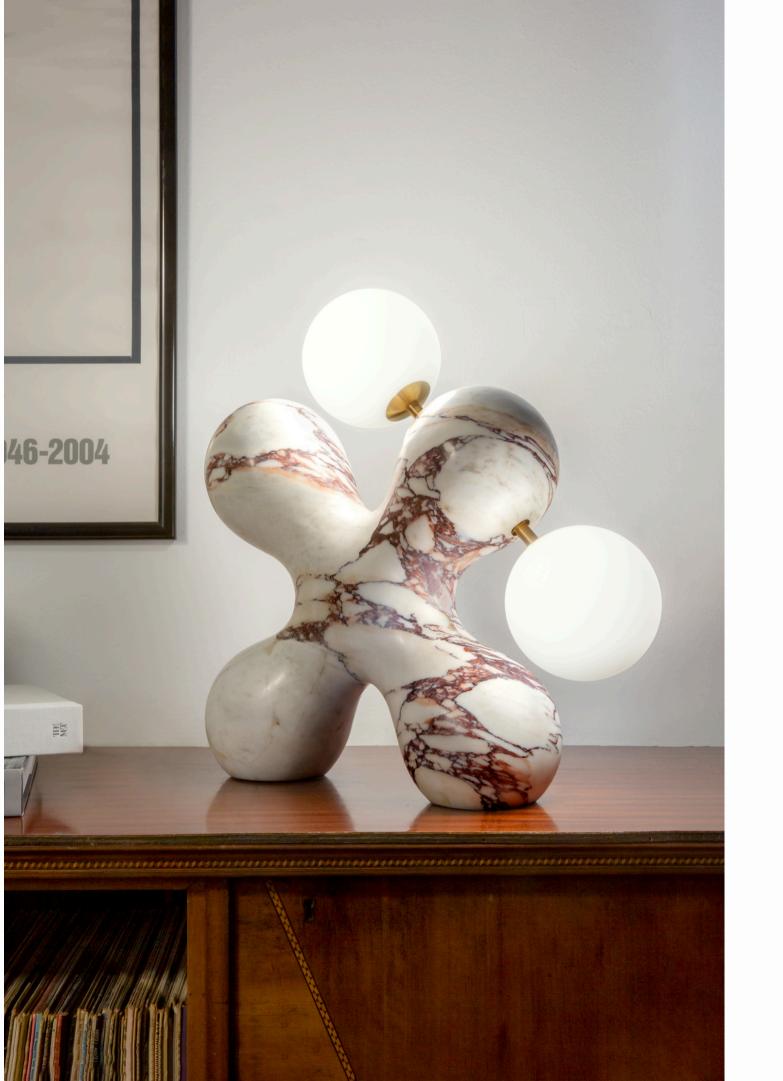

#### POP UP LIGHTING

The concept of "**Pop-Up Lighting**" table lamp A captivating fusion of six circular elements forming an organic, sculptural design that embodies dynamic movement and modern elegance. Inspired by the concept of 'pop-up' to convey a sense of surprise and playfulness, this lamp combines innovative form with functional illumination, creating a striking focal point that seamlessly integrates into any contemporary space.

02

01

03

04

**Sculptural Design**: The lamp features a captivating organic form created by the combination of six interlocking circular elements. This sculptural design adds visual interest and serves as a focal point in any room.

**Dynamic Arrangement**: The arrangement of the circular elements creates a sense of movement and fluidity, enhancing the lamp's aesthetic appeal. The dynamic arrangement adds an element of surprise and intrigue to the design.

**Functional Illumination**: Despite its artistic design, the lamp provides practical illumination suitable for various settings. The light emitted from the lamp enhances the ambiance of the space, providing a warm and inviting glow.

**Versatile Integration:** "Pop-Up Lighting" seamlessly integrates into a variety of interior styles, from modern and minimalist to eclectic and avant-garde. Its versatile design allows it to complement different decor schemes and serve as a statement piece in any room.