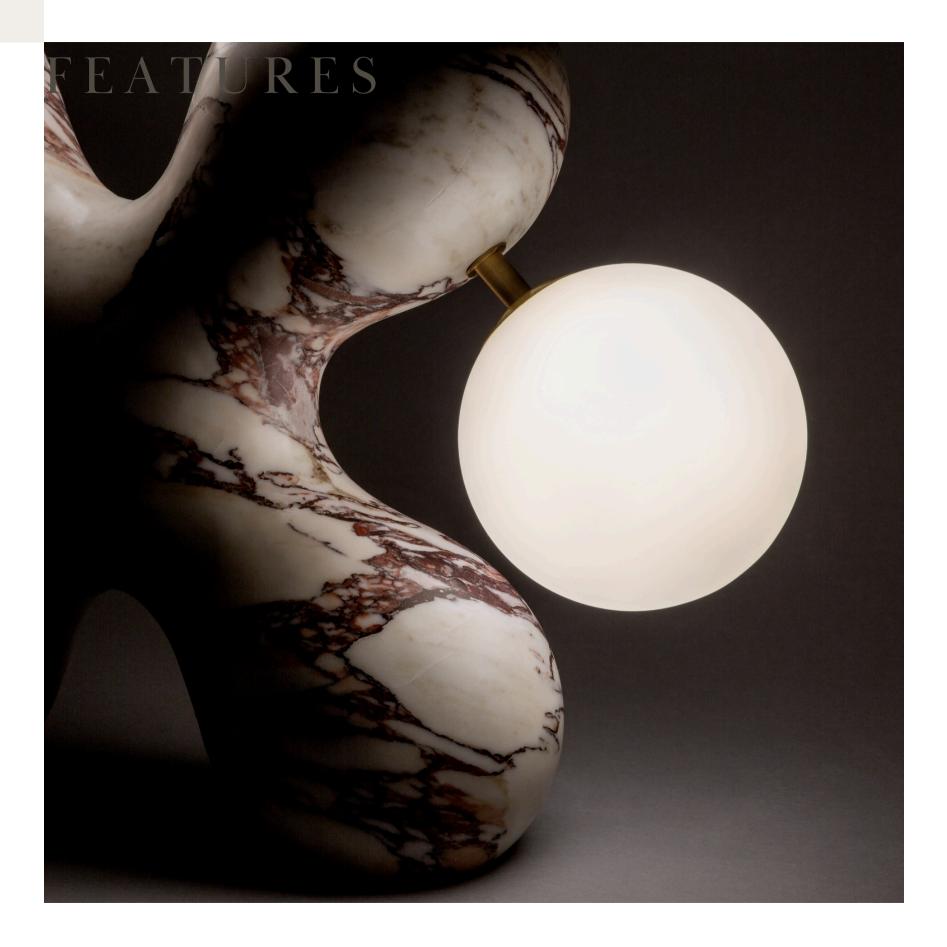

#### POP UP LIGHTING

The concept of "**Pop-Up Lighting**" table lamp A captivating fusion of six circular elements forming an organic, sculptural design that embodies dynamic movement and modern elegance. Inspired by the concept of 'pop-up' to convey a sense of surprise and playfulness, this lamp combines innovative form with functional illumination, creating a striking focal point that seamlessly integrates into any contemporary space.

**Functional Illumination**: Despite its artistic design, the lamp provides practical illumination suitable for various settings. The light emitted from the lamp enhances the ambiance of the space, providing a warm and inviting glow.