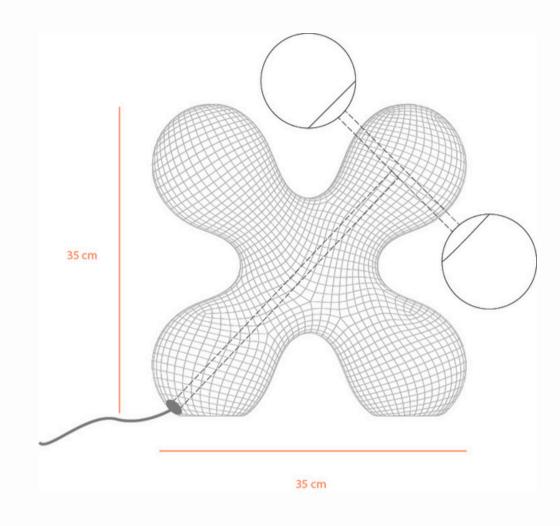

nterest and serves as a focal point in any room.

**Dynamic Arrangement**: The arrangement of the circular elements creates a sense of movement and fluidity, enhancing the lamp's aesthetic appeal. The dynamic arrangement adds an element of surprise and intrigue to the design.

**Functional Illumination**: Despite its artistic design, the lamp provides practical illumination suitable for various settings. The light emitted from the lamp enhances the ambiance of the space, providing a warm and inviting glow.

**Versatile Integration:** "Pop-Up Lighting" seamlessly integrates into a variety of interior styles, from modern and minimalist to eclectic and avant-garde. Its versatile design allows it to complement different decor schemes and serve as a statement piece in any room.

## VISION















The radius of the arm R: 6,5 Bubbles R: 6

### OUR BRAND

Founded in Italy in 2022, ArcoBlu Atelier is a fledgling brand with a profound philosophy in design. "Arcoblu" aims to create environments that transcend mere functionality and explores an innovative approach to enhancing the connection between physical spaces and human experiences in design.





### ABOUT ME

My name is Soheila Mahmoodi, I am designer and I hold a master's degree in interior design and a bachelor's degree in stage design. For me, design goes beyond aesthetics or utility; it's about fostering meaningful connections between physical spaces and the people who inhabit them.

Philosophy:

My philosophy revolves around creating environments that inspire, evoke emotions, and elevate everyday experiences. I beli