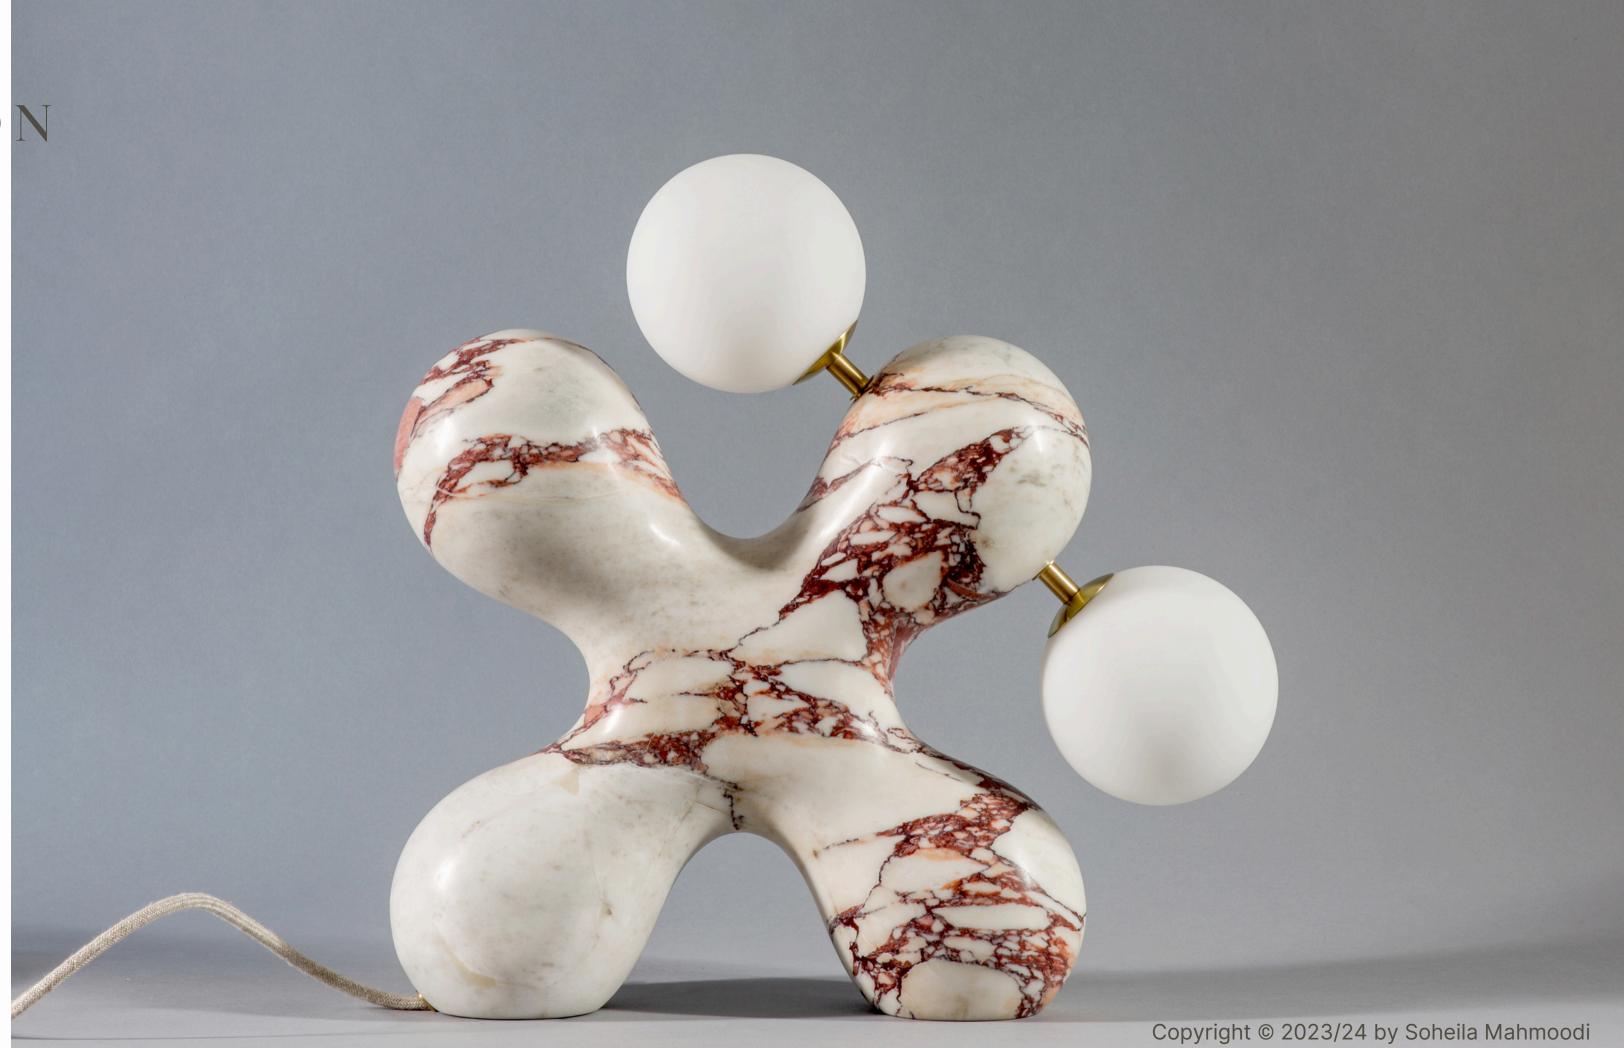

#### POP UP LIGHTING

The concept of "**Pop-Up Lighting**" table lamp A captivating fusion of six circular elements forming an organic, sculptural design that embodies dynamic movement and modern elegance. Inspired by the concept of 'pop-up' to convey a sense of surprise and playfulness, this lamp combines innovative form with functional illumination, creating a striking focal point that seamlessly integrates into any contemporary space.

02

01

03

04

**Sculptural Design**: The lamp features a captivating organic form created by the combination of six interlocking circular elements. This sculptural design adds visual interest and serves as a focal point in any room.

**Dynamic Arrangement**: The arrangement of the circular elements creates a sense of movement and fluidity, enhancing the lamp's aesthetic appeal. The dynamic arrangement adds an element of surprise and intrigue to the design.