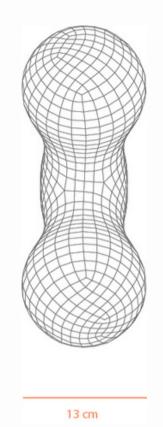

#### POP UP LIGHTING

The concept of "**Pop-Up Lighting**" table lamp A captivating fusion of six circular elements forming an organic, sculptural design that embodies dynamic movement and modern elegance. Inspired by the concept of 'pop-up' to convey a sense of surprise and playfulness, this lamp combines innovative form with functional illumination, creating a striking focal point that seamlessly integrates into any contemporary space.

02

01

03

04

**Sculptural Design**: The lamp features a captivating organic form created by the combination of six interlocking circular elements. This sculptural design adds visual interest and serves as a focal point in any room.

**Dynamic Arrangement**: The arrangement of the circular elements creates a sense of movement and fluidity, enhancing the lamp's aesthetic appeal. The dynamic arrangement adds an element of surprise and intrigue to the design.