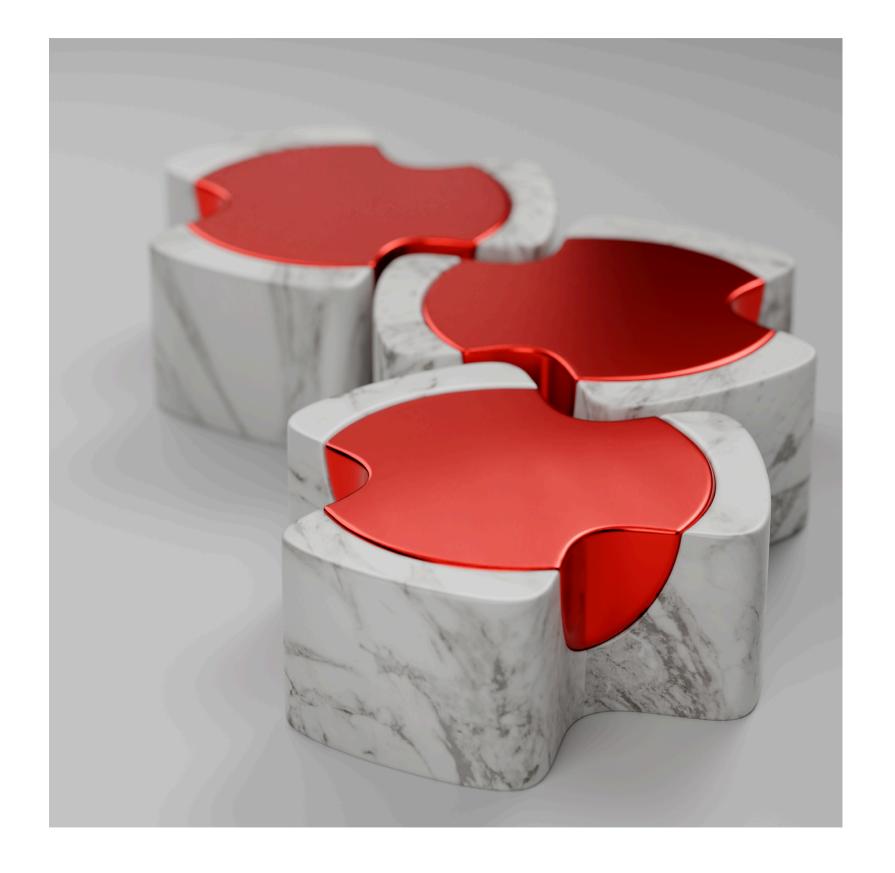

The outer structure of the Nexus table is organic, orderly, and soft with three branches at three different angles, resembling a platform that houses a kernel at its core. When placed next to another Nexus Kernels table, they can elegantly come close to each other and create a new shape. Its core is a vibrant red kernel that radiates warmth and vitality. However, this central kernel is more than an enticing focal point; it holds a hidden function within itself. By removing the kernel and rotating it 180 degrees, the core beautifully transforms into a suitable base for a fragrance diffuser, and by placing a flower branch inside the core essence, the wick becomes moist and transfers scent to the petals, gently perfuming the environment. Considering that the red kernel brings forth the secrets of nature, like a pulsating heart of the table, it symbolizes unity and an inherent power that emanates from within.