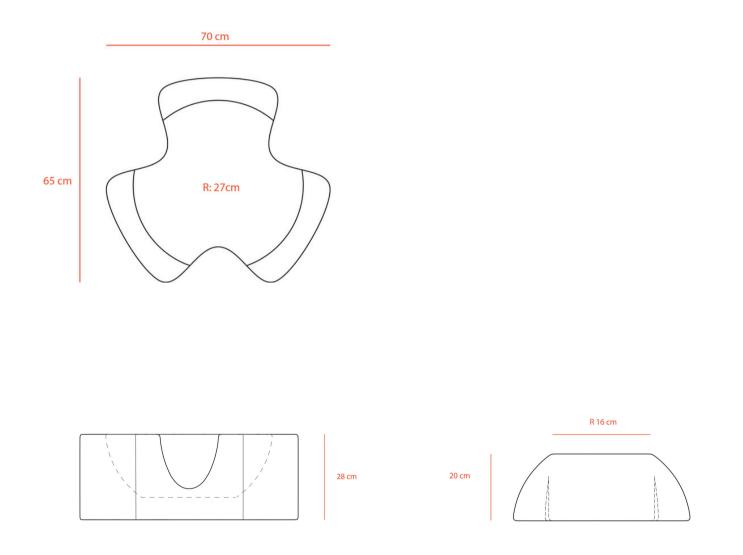

The outer structure of the Nexus table is organic, orderly, and soft with three branches at three different angles, resembling a platform that houses a kernel at its core. When placed next to another Nexus Kernels table, they can elegantly come close to each other and create a new shape. Its core is a vibrant red kernel that radiates warmth and vitality. However, this central kernel is more than an enticing focal point; it holds a hidden function within itself. By removing the kernel and rotating it 180 degrees, the core beautifully transforms into a suitable base for a fragrance diffuser, and by placing a flower branch inside the core essence, the wick becomes moist and transfers scent to the petals, gently perfuming the environment. Considering that the red kernel brings forth the secrets of nature, like a pulsating heart of the table, it symbolizes unity and an inherent power that emanates from within.