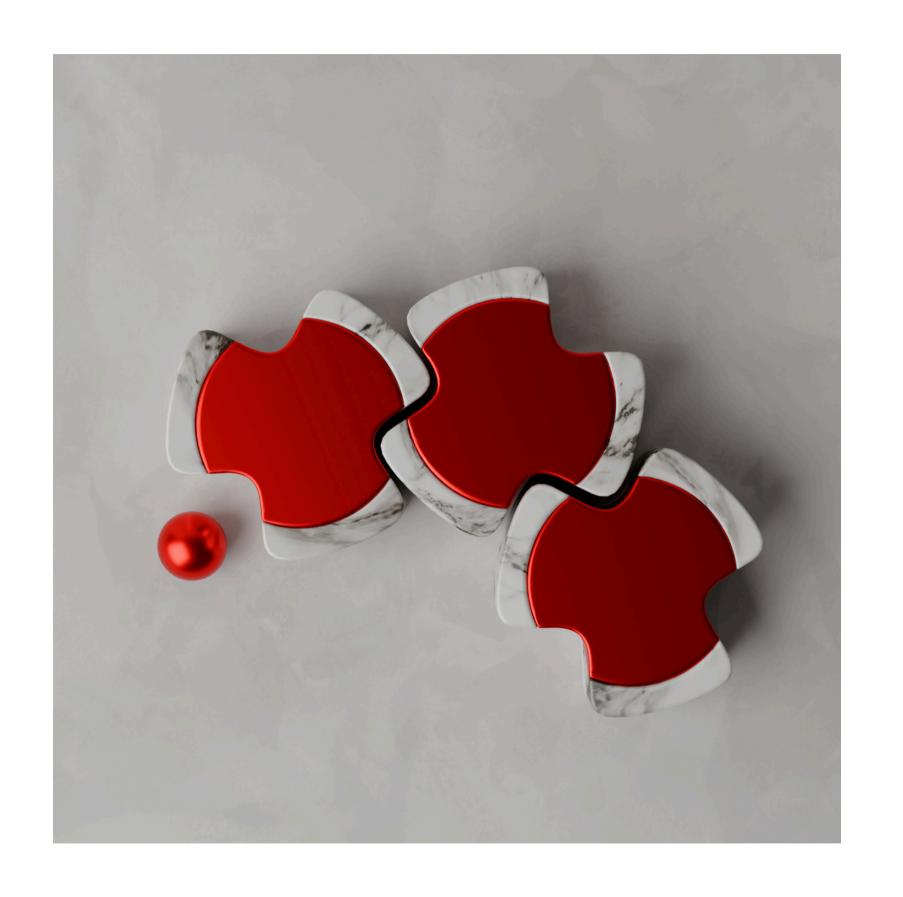

The outer structure of the Nexus table is organic, orderly, and soft with three branches at three different angles, resembling a platform that houses a kernel at its core. When placed next to another Nexus Kernels table, they can elegantly come close to each other and create a new shape. Its core is a vibrant red kernel that radiates warmth and vitality. However, this central kernel is more than an enticing focal point; it holds a hidden function within itself. By removing the kernel and rotating it 180 degrees, the core beautifully transforms into a suitable base for a fragrance diffuser, and by placing a flower branch inside the core essence, the wick becomes moist and transfers scent to the petals, gently perfuming the environment. Considering that the red kernel brings forth the secrets of nature, like a pulsating heart of the table, it symbolizes unity and an inherent power that emanates from within.