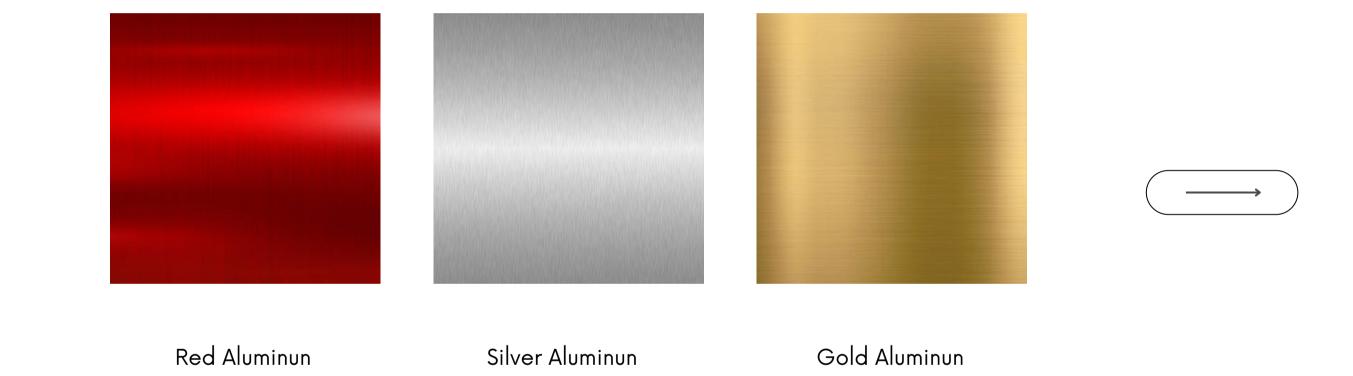

e to each other and create a new shape. Its core is a vibrant red kernel that radiates warmth and vitality. However, this central kernel is more than an enticing focal point; it holds a hidden function within itself. By removing the kernel and rotating it 180 degrees, the core beautifully transforms into a suitable base for a fragrance diffuser, and by placing a flower branch inside the core essence, the wick becomes moist and transfers scent to the petals, gently perfuming the environment. Considering that the red kernel brings forth the secrets of nature, like a pulsating heart of the table, it symbolizes unity and an inherent power that emanates from within.

## NEXUS KERNELS Milan/Italy 2024







## NEXUS KERNELS Milan/Italy 2024

MARBLE

## **MATERIALS**



METAL

## **MATERIALS**