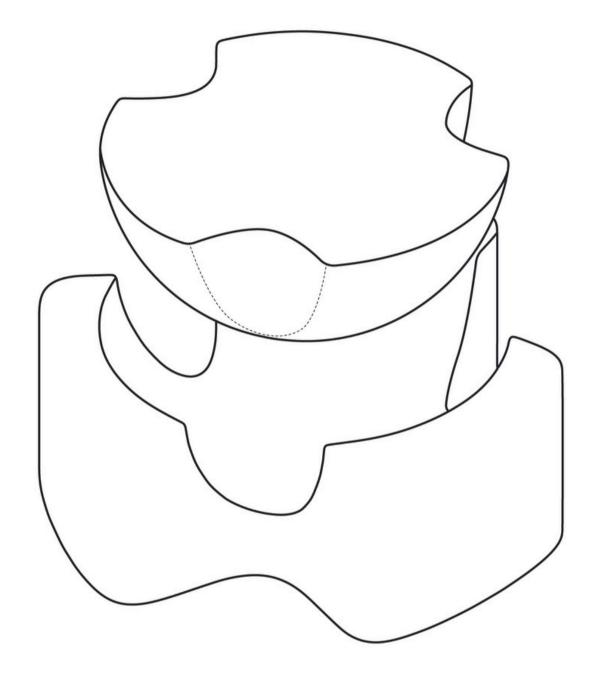

The outer structure of the Nexus table is organic, orderly, and soft with three branches at three different angles, resembling a platform that houses a kernel at its core. When placed next to another Nexus Kernels table, they can elegantly come close to each other and create a new shape. Its core is a vibrant red kernel that radiates warmth and vitality. However, this central kernel is more than an enticing focal point; it holds a hidden function within itself. By removing the kernel and rotating it 180 degrees, the core beautifully transforms into a suitable base for a fragrance diffuser, and by placing a flower branch inside the core essence, the wick becomes moist and transfers scent to the petals, gently perfuming the environment. Considering that the red kernel brings forth the secrets of nature, like a pulsating heart of the table, it symbolizes unity and an inherent power that emanates from within.