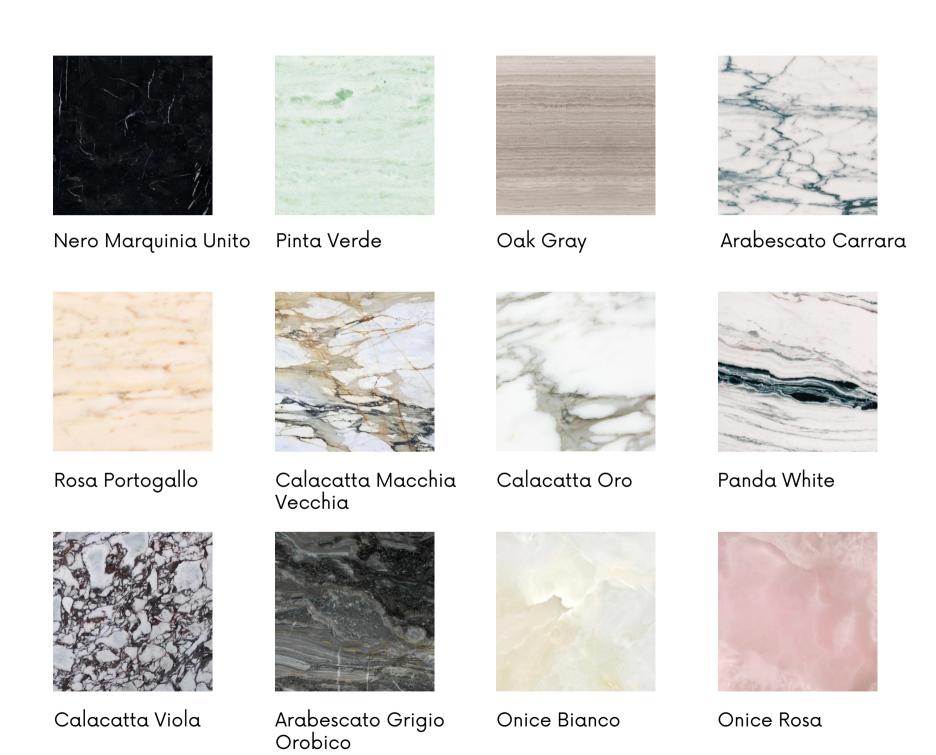

hey can elegantly come close to each other and create a new shape. Its core is a vibrant red kernel that radiates warmth and vitality. However, this central kernel is more than an enticing focal point; it holds a hidden function within itself. By removing the kernel and rotating it 180 degrees, the core beautifully transforms into a suitable base for a fragrance diffuser, and by placing a flower branch inside the core essence, the wick becomes moist and transfers scent to the petals, gently perfuming the environment. Considering that the red kernel brings forth the secrets of nature, like a pulsating heart of the table, it symbolizes unity and an inherent power that emanates from within.

## NEXUS KERNELS Milan/Italy 2024







## NEXUS KERNELS Milan/Italy 2024

MARBLE

## **MATERIALS**



METAL

## **MATERIALS**